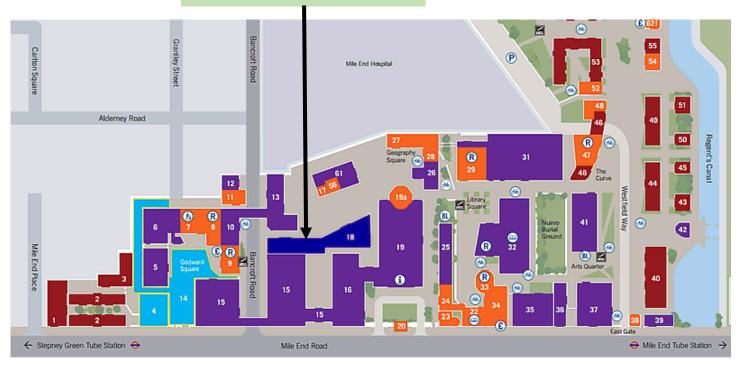

## Organ-on-a-Chip Learning and Collaborative Event 8 & 9 April 2019

Graduate Centre Queen Mary, University of London (QMUL) Mile End Road E1 4NS

Access to Graduate Centre via Bancroft Road

Graduate Centre (18)
Organ-on-a-Chip Learning and
Collaborative Event

We would strongly recommend travel to QMUL or between Imperial College and QMUL via London Underground.

Both Stepney Green Station (District Line) and Mile End Station (Central, Hammersmith & City, District Line) are within easy walk or taxi ride of QMUL.

Imperial College London and QMUL are directly linked by the District Line (South Kensington to Stepney Green).

If you have accessibility requirements, please contact us and we will be delighted to offer further information to facilitate travel: