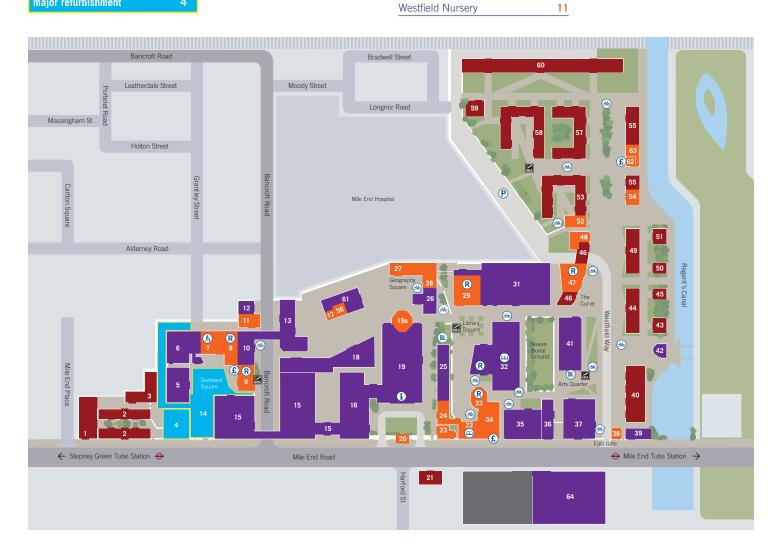

# Mile End Campus

#### Educational/Research ArtsOne 37 ArtsTwo 35 Arts Research Centre 39 Bancroft Building 31 Bancroft Road Teaching Rooms 10 Peter Landin Building (Computer Science) 6 **Engineering Building** 15 13 G.E. Fogg Building G.O. Jones Building 25 26 Geography Graduate Centre 18 Informatics Teaching 5 Laboratories Joseph Priestley Building 41 Library (49) 32 Law 36 42 Lock-keeper's Cottage Occupational Health and Safety Directorate 12 People's Palace/Great Hall 16 Queens' Building (i) 19 Scape Building 64 Temporary Building 61

| Building construction site | 14 |
|----------------------------|----|
| Building closed for        |    |
| major refurbishment        | 4  |

#### Residential Albert Stern Cottages 3 Albert Stern House 1 **Beaumont Court** 53 Chapman House 43 Chesney House 45 57 Creed Court 55 France House Feilden House 46 Hatton House 40 2 Ifor Evans Place Lindop House 21 Lodge House 50 59 Lynden House 58 Maurice Court 44 Maynard House Pooley House 60 51 Selincourt House Varey House 49

| Facilities                                             |           |
|--------------------------------------------------------|-----------|
| Advice and Counselling Service                         | <b>27</b> |
| Bookshop (20)                                          | 22        |
| Canalside                                              | 63        |
| Careers Centre                                         | 19        |
| Clock Tower                                            | 20        |
| CopyShop                                               | 56        |
| The Curve (R)                                          | 47        |
| Disability and Dyslexia Service                        | 31        |
| Drapers' Bar and Kitchen R                             | 8         |
| Ground Café (R)                                        | 33        |
| The Hive                                               | 24        |
| Housing Hub                                            | 48        |
| IT Services                                            | 19        |
| Mucci's R                                              | 29        |
| Occupational Health Service/<br>Student Health Service | 28        |
| Octagon                                                | 19a       |
| Portering and Postal Services                          | 17        |
| Qmotion Health and Fitness Ce<br>Sports Hall (a)       | ntre 7    |
| Santander Bank <b>£</b>                                | 62        |
| Security                                               | 38/54     |
| St Benet's Chaplaincy                                  | 23        |
| Student Enquiry Centre                                 | 19        |
| Students' Union Hub                                    | 34        |
| Union Shop (R)                                         | 9         |
| Village Shop                                           | 52        |

## (i) Information

Visitors who require further information or assistance should please go to the main reception in the Queens' Building.

Electronic cigarettes permitted on outside spaces **only**.

These premises are alarmed and monitored by CCTV; please call Security on +44 (0)20 7882 5000 for more information.

### Key

Library/bookshop

Fitness centre

Refreshment:
Bar/Eatery/Coffee place

P Staff car park

Bicycle parking

**BL** Bicycle lockers

**£**) Cash machine

Smoking area / shelter